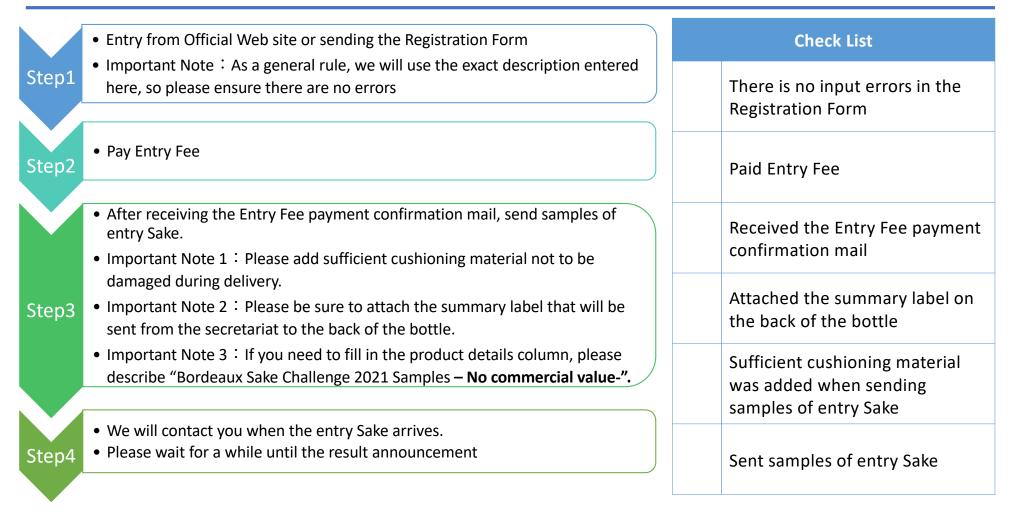

## Bordeaux Sake Challenge 2021 Application Rules

| ΤΟΡΙϹ                   | POINT                                                                                                                                                                 | ΤΟΡΙϹ                | POINT                                                                                                                                                                                                                                                                                                                           |
|-------------------------|-----------------------------------------------------------------------------------------------------------------------------------------------------------------------|----------------------|---------------------------------------------------------------------------------------------------------------------------------------------------------------------------------------------------------------------------------------------------------------------------------------------------------------------------------|
| Eligibility<br>criteria | All producers, distributors, exporters, consultants and importers of sake.                                                                                            | How to               | <ul> <li>Direct bank transfer</li> <li>Credit Card (PayPal)</li> <li>TransferWise</li> <li>※Please ensure that any additional transfer fees are paid in advance, alongside the entry fee.</li> </ul>                                                                                                                            |
| Types of<br>Sake        | <ul> <li>Sake made by all methods and types (Honjozo,<br/>Junmai, Ginjo, Junmai Ginjo, Daiginjo, Junmai<br/>Daiginjo, Koshu, wine produced in Japan etc.).</li> </ul> | pay                  |                                                                                                                                                                                                                                                                                                                                 |
|                         | Alcohol percentage should be below 20%.                                                                                                                               | Bank<br>details      | METRO BANK<br>One Southampton Row London WC1B 5HA<br>Account Name : SAKE SOMMELIER ACADEMY LIMITED<br>Sort Code : 23-05-80<br>Account No. : 28165425<br>IBAN : GB33MYMB23058028165425<br>Branch Identifier Code (BIC) : MYMBGB2L<br>Address : Suite54 Newlands Terrace, 157 Queenstown Road, London,<br>SW8 3RN, United Kingdom |
| Size                    | <ul> <li>720ml x 2 bottles of each entry (Total amount of<br/>1440ml as minimum, ex. 300ml x 5 bottles. 1<br/>bottle must be less than 1 liter.</li> </ul>            |                      |                                                                                                                                                                                                                                                                                                                                 |
| How to<br>enter         | <ul><li>Official Web Site</li><li>To send the Registration Form</li></ul>                                                                                             |                      |                                                                                                                                                                                                                                                                                                                                 |
| After<br>entry          | <ul> <li>Send entry Sample bottles. (Please put the<br/>information label on the back of bottles)</li> <li>※Please burden delivery fee at your expense.</li> </ul>    | Deadline             | 28 <sup>th</sup> April 2021                                                                                                                                                                                                                                                                                                     |
|                         |                                                                                                                                                                       | E-mail               | info@bordeauxsakechallenge.com                                                                                                                                                                                                                                                                                                  |
| Entry Fee               | • ¥33000 per each Entry                                                                                                                                               | Official<br>Web site | https://bordeauxsakechallenge.com/                                                                                                                                                                                                                                                                                              |